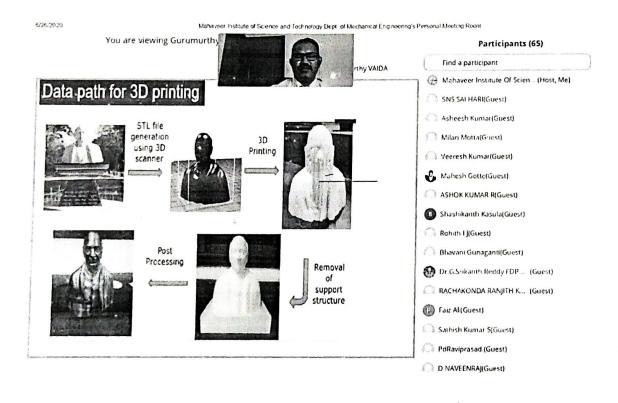

ays requires the ability to adjust and get along as a member of working team.

#### About the Department:

The Mechanical Engineering Department of the college was established in 2004 which offers B.Tech, M.Tech (AMS) and DME courses with highly qualified, dedicated and motivated faculty. The courses and programmes offered by the department not only impart technical expertise to the students but also give a professional experience.

### Resource Persons:

- Gurumurthy Vaida-Director
   Domain Expert Services
- Jagadish Kumar Gajam-Director
   Cadd Centre Dilsukhnagar





MAHAVEER

Tel: 040-64596979,8978380692,Fax: 040-24455003

E-mail: e3hod.mech@gmail.com,

Website: www.mist.ac.in,

Approved by AICTE, Affilitated to JNTUH, Hyd.

### DEPARTMENT OF MECHANICAL ENGINEERING

#### **PHOTOS**



Invite

Mute All

More -

PETRICIPALE FERRINGS.

Tel: 040-64596979,8978380692,Fax: 040-24455003

E-mail: e3hod.mech@gmail.com,

Website: www.mist.ac.in,



Approved by AICTE, Affilitated to JNTUH, Hyd.

### DEPARTMENT OF MECHANICAL ENGINEERING

DATE: 08-01-2020

TO

The Principal

MIST

Hyderabad

Sub: "Permission to conduct workshop-Reg".

Respected sir

I would like to request for your permission and support to conduct two days "Workshop on Advances in Mechanical Engineering". The schedule for the Seminar will be 28-02-2020 to 29-02-2020. it will help the students to understand the recent trends in Manufacturing System.

Your consideration will be highly appreciated. I look forward to hearing from you.

Thanking you sir,

WANTER AL FERNOUSE.

Department of Mechanical Engineering

Depar