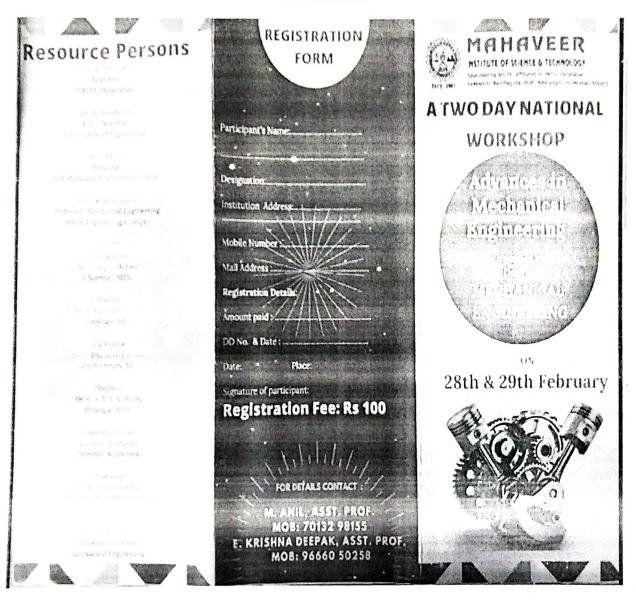

ad

Sub: "Permission to conduct workshop-Reg".

Respected sir

I would like to request for your permission and support to conduct two days "Workshop on Advances in Mechanical Engineering". The schedule for the Seminar will be 28-02-2020 to 29-02-2020. it will help the students to understand the recent trends in Manufacturing System.

Your consideration will be highly appreciated. I look forward to hearing from you.

Thanking you sir,

WANTER AL FERNOUSE.

Department of Mechanical Engineering

Department of Mechanical Engineering
Mahaveer Institute of Science and Technology

MAHAVEER Tel: 040-64596979,8978380692,Fax: 040-24455003

E-mail: e3hod.mech@gmail.com,

Website: www.mist.ac.in,

Approved by AICTE, Affilitated to JNTUH, Hyd.



### DEPARTMENT OF MECHANICAL ENGINEERING

### BROCHURE



PRINCIPAL ER ROLOGY

A H A V E KINDLOGY

MOTITUTE OF CUENCES HAVE 500 DOS.

Vysapuri, Bandlaguda Post: Keshavgiri, Hyderabad-500 005, TELANGANA INDIA Tel: 040-64596979,8978380692,Fax: 040-24455003 UTE OF SCIENCE & TECHNOLOGY

E-mail: e3hod.mech@gmail.com, Website: www.mist.ac.in.

Approved by AICTE, Affilitated to JNTUH, Hyd.

### DEPARTMENT OF MECHANICAL ENGINEERING

### Workshop details

Activity Name: Workshop (Two Days)

Title Name: Advances in Mechanical Engineering.

Date of Event: 28-02-2020 to 29-02-2020.

Name of Organizing Department: Mechanical Engineering

Name of coordinators:

Dr. B. Nageswara Rao HOD Mech Dept

G K Shanmukh Dev Prof Mech Dept

Name & Designation of Resource Person: Dr.R.A. Srivardhan. Scientist DRDO Hyderabad

Dr. K. Buschaiah I.E /Scientist OU College of