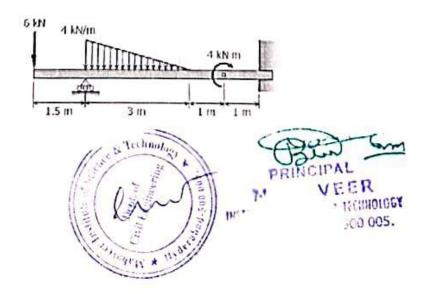

r>ALTHAF | MOHAMMED<br>ASIM ADNAN | GOTTIMUKKAL<br>A VENKATA<br>ABHIGYAN<br>SHARMA |
| 18E35A0114             | 17H11A0102 | 17H11A0118         | 17H11A0119             | 19E38A0101                                     |
| 35                     | 36         | 37                 | 38                     | 39                                             |







# <u>Technical Training Exam on STAAD ProVi8 Software</u> (A.Y-2020-21)

2x10=20 Marks

### Answer All the Questions

d. Analyse the given beam using Staad Pro Cross section of Beam 200mmx400mm Grade of Concrete M 25 Grade of Steel Fe 415. Plot SFD,BMD and deflected profile.



b. Analyse the given beam using Staad Pro Cross section of Beam 200mmx400mm Grade of Concrete M 30 Grade of Steel Fe 415. Plot SFD,BMD and deflected profile.



f. Analyse the given beam using Staad Pro Cross section of Beam 200mmx400mm Grade of Concrete M 25 Grade of Steel Fe 415. Plot SFD,BMD and deflected profile.



PRINCIPAL

MAHAVEER

MISHIBIT OF SCHOOL & TECHNOLOGY

Bandlaguda, Hyd-500 005



### Department of Civil Engineering STAAD.ProVi8 Technical Training student attendance list 2020-21

| SNO | Roll No    | Name of the student                     | YEAR  | MARKS | PASS/FAIL |
|-----|------------|-----------------------------------------|-------|-------|-----------|
| 1   | 17E31A0101 |                                         |       | 16    | PASS      |
| 2   | 17E31A0102 | ARSHI FIRDAUSH                          | IV    | 16    | PASS      |
| 3   | 17E31A0103 | B SOHAN LAL                             | IV    | 12    | PASS      |