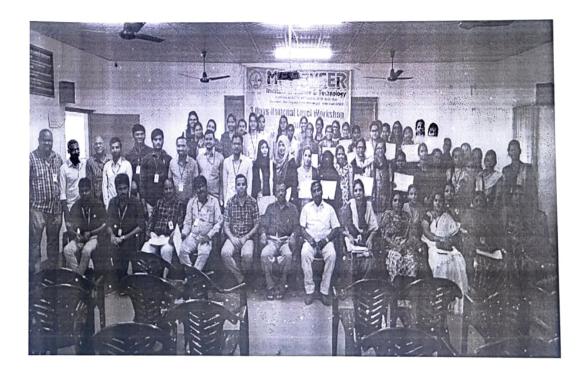

are applications to become more accurate at predicting outcomes without being explicitly programmed to do so. Machine learning algorithms use historical data as input to predict new output values. Machine learning is an application of artificial intelligence (AI) that provides systems the ability to automatically learn and improve from experience without being explicitly programmed. Machine learning focuses on the development of computer programs that can access data and use it to learn for themselves.

Number Of Participates:110

**Document Proof:** 

Brouchure

Condiaguda, Hyd-500 005.

/ysapuri, Bandlaguda Post:Keshavgiri, <sup>I</sup>yderabad-500 005, Telangana INDIA el: 040-64596979,8978380692, Fax: 040-64593 -mail: <u>principal.mahaveer@gmail.com,</u> Vebsite: www.mist.ac.in,











Vysapuri, Bandlaguda Post:Keshavgiri, Hyderabad-500 005, Telangana INDIA Fel: 040-64596979,8978380692,,Fax: 040-64593 E-mail: <u>principal.mahaveer@gmail.com</u>, Website: www.mist.ac.in.

# MAHAVEER INSTITUTE OF SCIENCE & TECHNOLOGY Approved by AICTE, Affilitated to JNTUH, Hyd.





PRINCIPAL
MAHAVEER
INSTITUTE OF SCIENCE & TECHNOLOGY
Bandlaguda, Hyd-500 005.

Vysapuri, Bandlaguda Post:Keshavgiri, Hyderabad-500 005, Telangana INDIA Fel: 040-64596979,8978380692, Fax: 040-64593 E-mail: <u>principal.mahaveer@gmail.com</u>, Website: www.mist.ac.in,







PRINCIPAL
MAHAVEER
INSTITUTE OF SCIENCE & TECHNOLOGY
Bandlaguda, Hyd-500 005.

Vysapuri, Bandlaguda Post:Keshavgiri, Hyderabad-500 005, TELANGANA INDIA

Tel: 040-64596979,8978380692,Fax: 040-24455003

E-mail: principal.mahaveer@gmail.com