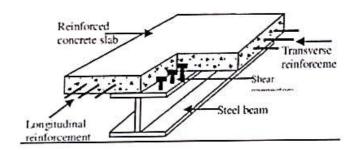

|            |

| 171.31.A01  | 17  | 17131A0145 YOUSUFMOHAMMED         | م |          | 0  | 0 | 4 | 4 | 0 | ۵ | a | <b>d</b> |
|-------------|-----|-----------------------------------|---|----------|----|---|---|---|---|---|---|----------|
| 17131,40114 | 7   | ESSAMIKAVYA                       | a | Ā        | 0  | ٥ | Q | d | ۵ | d | d | 9        |
| 15151.00139 | 139 | SYLDYAQOOBIIUSSA<br>INSILAHQUADRI | 0 | <u>a</u> | d  | ۵ | 9 | 4 | 4 | 4 | P | 4        |
| 15E3LA01    | 105 | 15E31A0102 ABDULGAFFER            | Q | 0        | Ø. | ۵ | 4 | b | 0 | d | d | d        |



4.500 005.



#### DEPARTMENT OF CIVIL ENGINEERING

# Technical Training Exam on Etabs Software

(A.Y-2020-21)

2x10=20 Marks

#### **Answer All the Questions**

#### 1) Design of composite steel using etabs



### 2) composite coloum using etabs







# DEPARTMENT OF CIVIL ENGINEERING

# ETABS Technical Training student Marks list 2020-21

| SI.NO   | Hall Ticket No | Name of the Candidate    | YEAR    | MARKS        | PASS   |
|---------|----------------|--------------------------|---------|--------------|--------|
| i makha | Hall Ficket No |                          | 111     | 16           | PASS   |
| 1       | 18E31A0101     | ASRILEKHA                | in      | 16           | PASS.  |
| 2       | 18E31A0102     | BHUKYAANILNAYAK          | 1111    | 12           | PASS   |
| 3       | 18E31A0103     | CHETPELLYSANJEEV         |         | 12           | PASS   |
| 4       | 18E31A0105     | DHARAVATHJAYASIMHA       | III     | *            | PASS   |
| 5       | 18E31A0106     | DHARAV