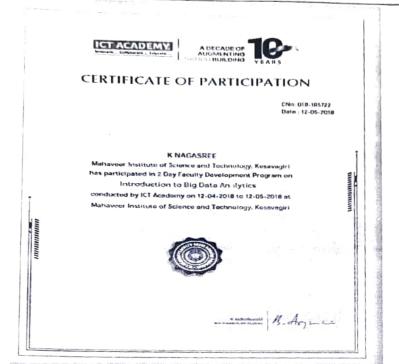

d analytic techniques against very large, diverse data sets that include structured, semi-structured and unstructured data, from different sources, and in different sizes from terabytes to zeta bytes.

Number Of Participates :30

**Document Proof:** 

PRINCIPAL
PRINCIPAL
MAHAVEER
MISTITUTE OF SCIENCE & TECHNOLOGY
Bandbayuda, Hyd-500 005.

Vysapuri, Bandlaguda Post:Keshavgiri, Hyderabad-500 005, Telangana INDIA Fel: 040-64596979,8978380692, Fax: 040-64593 E-mail: <u>principal.mahaveer@gmail.com</u>, Website: www.mist.ac.in,





Photos:



PRINCIPALE PRODUCT

Vysapuri, Bandlaguda Post:Kesnavgiri, Hyderabad-500 005, Telangana INDIA Fel: 040-64596979,8978380692, Fax: 040-64593

E-mail: principal.mahaveer@gmail.com,

Website: www.mist.ac.in,



Approved by AICTE, Affilitated to JNTUH, Hyd.





MAHAVEER INSTITUTE OF SCIENCE & TECHNOLOGY Bandlaguda, Hyd-500 005.

Vysapuri, Bandlaguda Post: Keshavgiri, Hyderabad-500 005, TELANGANA INDIA

Tel: 040-64596979,8978380692,Fax: 040-24455003 E-mail: principal.mahaveer@gmail.com,

Website: www.mist.ac.in,

MAHAVEER INSTITUTE OF SCHACE & TRAINING Approved by AICTE, Affilitated to JNTUH, Hyd



Name of the Workshop/fdp/seminar: Q - DAY FACULTY DEVELOPMENT
PROGRAM "INTRODUCTION TO BOT BATA ANALYTICS"

Department Name:

Date: 12/4/2018-

Department Name:

COMPUTER SCIENCE AND ENGINEERING

**Participation List** 

| S.no | Name                   | Hall Ticket              | Signature