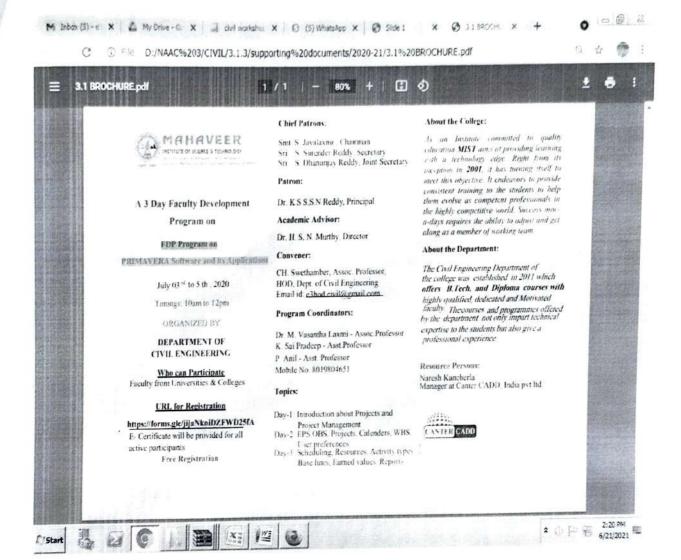

TVITY NAME: 3 days- FDP primavera and its applications from Mahaveer instistute of science and technology ,civil department

2. Title: faculty development program(FDP)

3. date time: 3-07-2020 TO 5-07-2020 /10.00 am to 12.00 pm

4. Name of the organizing department: Civil engineering

5. Name of the co-Organization: CANTER CAD

6. Name of the Designation of Resource person: Naresh Kancherla Manager at Canter CADD, India pvt ltd.

#### DAY-1:

• Introduction about Projects and Project management

#### DAY-2:

• EPS,OBS, Projects, Calenders, WBS,user manual

#### DAY-3:

- · Scheduling, Resources, Activity types Base lines earned values
- workshop summery: FDP Program on PRIMAVERA Software and its Applications
- 8. number of participants:55
- 9. documents proofs:

photos:



#### brochure:



PRINCIPAL
MAHAVEER
MISTING OF SCIENCE & TECHNOLOGY
157. aguida, Hyd-500 005.





Vysapuri, Bandlaguda Post: Keshavgiri, Hyderabad-500 005, TELANGANA INDIA Tel: 040-64596979,8978380692,Fax: 040-24455003

E-mail: principal.mahaveer@gmail.com,

Website: www.mist.ac.in,



Name of the Workshop/fdp/seminar 3 days- FDP primavera and its applications from Mahaveer institute of science and technology ,civil department

Department Name: CIVIL ENGINEERING

Date: 3-07-2020 TO 5-07-2020

**Participation List** 

| SL<br>No. | Hall Ticket No | Name                              | SIGN           |
|-----------|----------------|-----------------------------------|----------------|
| 1         | 17E31A0101     | ANNALDAS JANAKI                   | Janaki         |
| 2         | 17E31A0102     | ARSHI FI