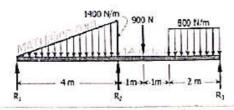

| 19E38A0101                                     |
| 35                     | 36         | 37                 | 38                     | 39                                             |







# <u>Technical Training Exam on STAAD ProVi8 Software</u> (A.Y-2020-21)

2x10=20 Marks

### Answer All the Questions

d. Analyse the given beam using Staad Pro Cross section of Beam 200mmx400mm Grade of Concrete M 25 Grade of Steel Fe 415. Plot SFD,BMD and deflected profile.



b. Analyse the given beam using Staad Pro Cross section of Beam 200mmx400mm Grade of Concrete M 30 Grade of Steel Fe 415. Plot SFD,BMD and deflected profile.



f. Analyse the given beam using Staad Pro Cross section of Beam 200mmx400mm Grade of Concrete M 25 Grade of Steel Fe 415. Plot SFD,BMD and deflected profile.



PRINCIPAL

MAHAVEER

MISHIBIT OF SCHOOL & TECHNOLOGY

Bandlaguda, Hyd-500 005



### Department of Civil Engineering STAAD.ProVi8 Technical Training student attendance list 2020-21

| SNO | Roll No    | Name of the student                     | YEAR  | MARKS | PASS/FAIL |
|-----|------------|-----------------------------------------|-------|-------|-----------|
| 1   | 17E31A0101 |                                         |       | 16    | PASS      |
| 2   | 17E31A0102 | ARSHI FIRDAUSH                          | IV    | 16    | PASS      |
| 3   | 17E31A0103 | B SOHAN LAL                             | IV    | 12    | PASS      |
| 4   | 17E31A0105 | BHUKYA RAJU                             | IV    | 12    | PASS      |
| 5   | 17E31A0106 | BHUKYA RAVIKUMAR                        | IV    |