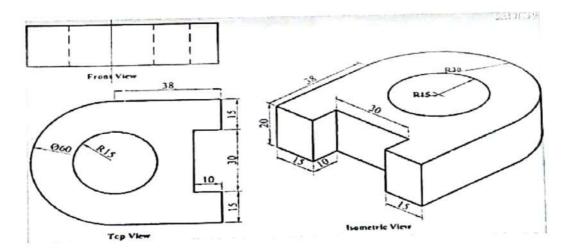

0E35A0304                 | NERALLA SRAVYA                 | 11   |
| 17    | 20E35A0305                 | PITTALA SAIKIRAN               | 11   |
| 18    | 20E35A0306                 | S ROHIT                        | 11   |
| 19    | 9 20E35A0307 SYED SARFARAZ |                                | 11   |
| 20    | 20E35A0308                 | YELLA SAITEJA                  | 11   |



Vysapuri, Bandlaguda Post.Keshavgiri, Hyderabad-500 005, Telangana INDIA Tel: 040-64596979,20020773, Fax: 040-24455003 E-mail: principal mahaveer⊕gmail.com, Website: www.mist.ac.in,



# Technical Training Exam on Auto CAD Software (A.Y-2020-21)

2x10=20 Marks

### Answer All the Questions

1. Draw the given 2D model into 3D model by using AutoCad



2.Draw the given 2D model into 3D model by using Auto CAD.





Vysapuri, Bandiaguda Post Keshavgiri, Hyderabad 500 005, Telangana INDIA Tel: 040-64596979,20020773, Fax: 040-24455003 E-mail: principal mahaveer@gmail.com, Website: www.mist.ac.in,



Department of Mechanical Engineering Auto CAD Technical Training student Marks list 2020-21

| S.NO | Roll No    | Name of the student            | YEAR | MARKS | PASS/F |
|------|------------|--------------------------------|------|-------|--------|
| 1    | 19E31A0301 | ABDUL QUADAR BIN ABDUL BARI    | 11   | 15    | PASS   |
| 2    | 19E31A0302 | BANOTH ANIL KUMAR              | II   | 16    | PASS   |
| 3    | 19E31A0303 | BHUKYA VAMSHI                  | 11   | 18    | PASS   |
| 4    | 19E31A0304 | BOMMENA RAHUL                  | 11   | 5     | PASS   |
| 5    | 19E31A0305 | EDIGI THARUN KUMAR GOU