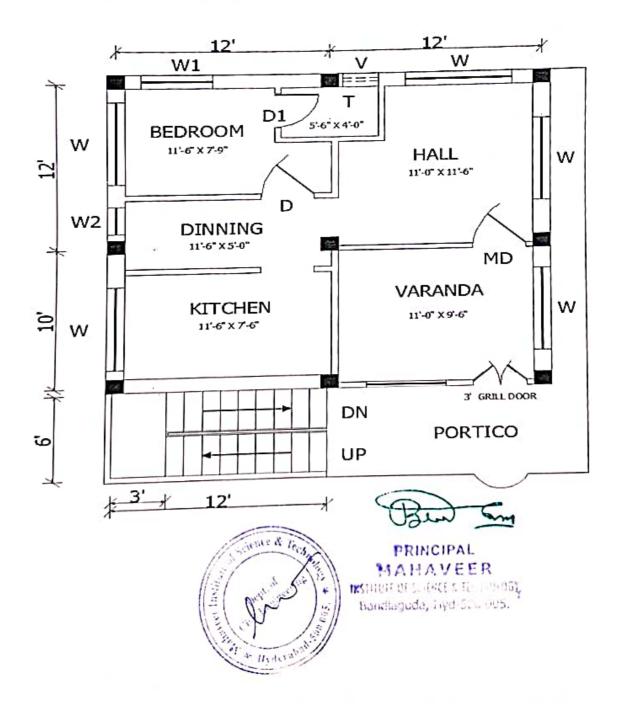

MISBAILL DDIN 19E31A0128 SHAIK ANAS HASHIM PAVULOORI MAHESH KALALVINAY GOLD 31 AUTO II AKAVATH GANESH JUNERIA MAINER KATROTH SRINATH N SHIVA SHANKER 1913 LAULIS MORD EAZ UDDIN 19E STAULZE NENAVATH NIKHIII GROHITH VARMA POPESSAGINE REASALA SANDHY RAYKODI NIKHIII 14: STAULTS INT RASANT AND BODARAJESH AVARI DEFPA BIALITHRAJ DSAKLIII REALKY 19E-31A0122 191 31 A017A 181-31A0125 171 31 40115 191-31 40109 140 31-301111 S54/11111 S.No Hall Ticker No 19131 (010) 195-3140102 19F31A0104 19131A0105 191.3150 106 18131A0127 19E31A0103 188-51A0123 ç ø

PRINCIPAL
M.A.H.A.V.E.E.R.
INSTITUTE OF SCHREES TCHINGLOST
SANDIAGUDA, 11740-500 005.

Salanter In.



# Technical Training Exam on Auto CAD Software (A.Y-2020-21)

2x10=20 Marks

### Answer All the Questions

1. Draw the given 2D model by using AutoCad



- 2. (a) Draw the following using any CAD software and add dimensioning.
  - (b) List the commands in sequence and also write the procedure
  - (c) Add title box containing Student PIN, name and college name







# Department of Civil Engineering Auto CAD Technical Training student attendance list 2020-21

| S.No | Hall<br>Ticket No | Name of the Candidate                  | Year | Marks | Pass/Fail |
|------|-------------------|----------------------------------------|------|-------|-----------|
| 1    | 19E31A0101        | AVARI DEEPA                            | 11   | 15    | Pass      |
| 2    | 19E31A0102        | B LALITH RAJ                           | 11   | 16    | Pass      |
| 3    | 19E31A0103        | BODA RAJESH                            | 11   | 15    | Pass      |
| 4