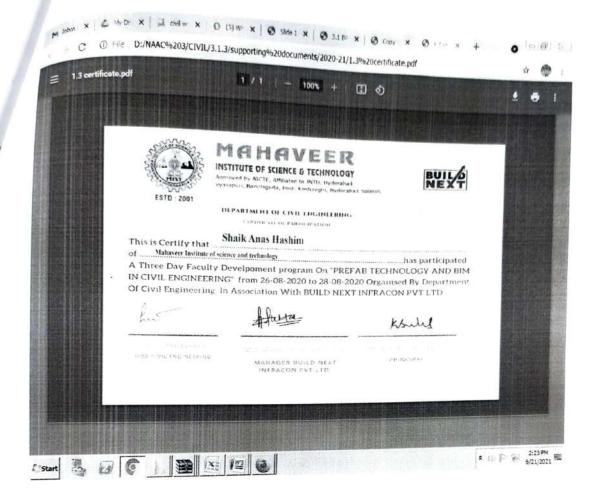

in Pretab Technology

· Modular and Modern Prelab Building Technology

· Introduction to building Information Modelling

and its Benefit in Civil Engineering

Building Information Modelling in Prefab

Feelmology

· Introduction to Sketchap 3D and its Benefit in

Civil Engineering

Day 3: · Steel Structure presentation in Sketchup

Software

Pre fab and other conventional BIM in Sketchup.

· Current Best Projects in the world.

About the FDP:

With today's High Demand for Construction, a small pool of available and trained trade workers, and the need to build quecker and someter, tinding a way to mercase productivity and efficiency is every project team's good.

\* ○ P 등 6/21/2021 ■

2:08 PM















Kenly PRINCIPAL MAHAVEER INSTITUTE OF SCIENCE & TECHNOLOGY Bandlaguda, Hyd-500 005.



MANAYEER
MANAYEER
MATTER OF SUENCES HERBERTSY
BORNLAGENCES HYd-500 005.

Vysapuri, Bandlaguda Post: Keshavgiri,
Hyderabad-500 005, TELANGANA INDIA
Tel: 040-64596979,8978380692,Fax: 040-24455003

MAHAVEER
INSTITUTE OF SCIENCE & TECHNOLOGY

E-mail: principal.mahaveer@gmail.com,

Website: www.mist.ac.in,



Name of the Workshop/fdp/seminar: 3 days FDP program on PREFAB TECHNOLOGIES AND BIM IN CIVIL ENGINEERING with Build next inracon pvt ltd cunducted by mahaveer instistute of science and technology ,civil department

Department Name: CIVIL ENGINEERING

Date: 26-08-2020 to 28-08-2020

#### **Participation List**

| SL<br>No. | Hall Ticket No | Name                   | SIGN         |
|-----------|----------------|------------------------|--------------|
| 1         | 17E31A0101     | ANNALDA