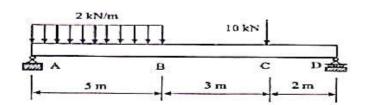

| ۵          | ¥                  | P                      | 4                                              |
| UPUTHALLI<br>VENUGOPAL | ABUBAKAR   | MOHAMMED<br>ALTHAF | MOHAMMED<br>ASIM ADNAN | GOTTIMUKKAL<br>A VENKATA<br>ABHIGYAN<br>SHARMA |
| 18E35A0114             | 17H11A0102 | 17H11A0118         | 17H11A0119             | 19E38A0101                                     |
| 35                     | 36         | 37                 | 38                     | 39                                             |







# <u>Technical Training Exam on STAAD ProVi8 Software</u> (A.Y-2020-21)

2x10=20 Marks

### Answer All the Questions

d. Analyse the given beam using Staad Pro Cross section of Beam 200mmx400mm Grade of Concrete M 25 Grade of Steel Fe 415. Plot SFD,BMD and deflected profile.



b. Analyse the given beam using Staad Pro Cross section of Beam 200mmx400mm Grade of Concrete M 30 Grade of Steel Fe 415. Plot SFD,BMD and deflected profile.



f. Analyse the given beam using Staad Pro Cross section of Beam 200mmx400mm Grade of Concrete M 25 Grade of Steel Fe 415. Plot SFD,BMD and deflected profile.



PRINCIPAL

MAHAVEER

MISHIBIT OF SCHOOL & TECHNOLOGY

Bandlaguda, Hyd-500 005



### Department of Civil Engineering STAAD.ProVi8 Technical Training student attendance list 2020-21

| SNO | Roll No    | Name of the student                     | YEAR  | MARKS | PASS/FAIL |
|-----|------------|-----------------------------------------|-------|-------|-----------|
| 1   | 17E31A0101 |                                         |       | 16    | PASS      |
| 2   | 17E31A0102 |