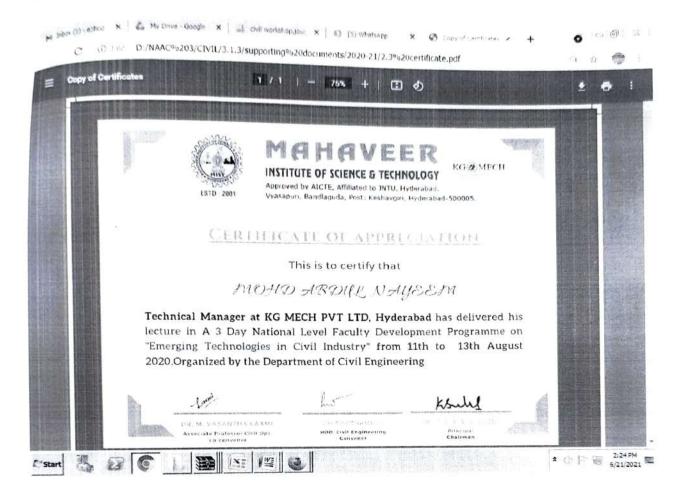

UTH OF SOUTH OF SOUTH OF SOUTH OF SOUTH OF SOUTH OF SOUTH OF SOUTH OF SOUTH OF SOUTH OF SOUTH OF SOUTH OF SOUTH OF SOUTH OF SOUTH OF SOUTH OF SOUTH OF SOU

#### 7. workshop summery:

Technology is impacting the field of construction industry like never before. From cloud-based collaboration, 3D Software and the development of digital twins to robots, supermaterials. wearable tech, pollution-eating buildings, and even artificial intelligence an incredible array of developments are helping to improve a sector that shapes how every human being on Earth is able to live their lives. REVIT 3D or BIM (Building information Modelling) is one of those top emerging trends in civil engineering and construction technology..

- 8. number of participants:56
- 9. documents proofs:

photos:

brochure







MSHITUTE OF SCIENCE & TECHNOLOGY Bandlaguda, Hyd-Soo ods. Vysapuri, Bandlaguda Post:Keshavgiri, Hyderabad-500 005, TELANGANA INDIA Tel: 040-64596979,8978380692,Fax: 040-24455003

E-mail: principal.mahaveer@gmail.com,

Website: www.mist.ac.in,



Name of the Workshop/fdp/seminar 3 days fdp program on Emerging

Technologies in Civil Industry associated with KG MECH pvt.

Department Name: CIVIL ENGINEERING

Date: 11-08-2020 to13-08-2020

Participation List

| SL<br>No. | Hall Ticket No | Name                              | SIGN          |
|-----------|----------------|-----------------------------------|---------------|
| 1         | 17E31A0101     | ANNALDAS JANAKI                   | A Janaki o    |
| 2         | 17E31A0102     | ARSHI FIRDAUSH                    | Fildour       |
| 3