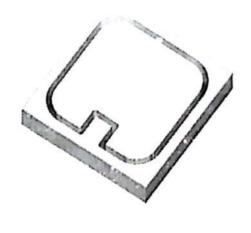

#### CERTIFICATE

This is to certify that the major project entitled "DEVLOPMENT OF RECYCLED PET FIBER AND ITS APPLICATION AS CONCRETE REINFORCING FIBER" is been submitted by

S.SREEDHAR

17E31A0138

S.AVINASH

17E31A0140

S.HARSHAVARDHAN 17E31A0142

.....

B.VARAPRASAD

18E35A0102

D.KIRAN KUMAR

18E35A0105

Under my supervision and submitted in the partial fulfillment of the requirement for the award of "BACHELOR OF TECHNOLOGY" in CIVIL ENGINEERING by the JAWAHARLAL INSTITUTE OF SCIENCE AND TECHNOLOGY, Hyderabad, Telangana during the academic year 2017-2021