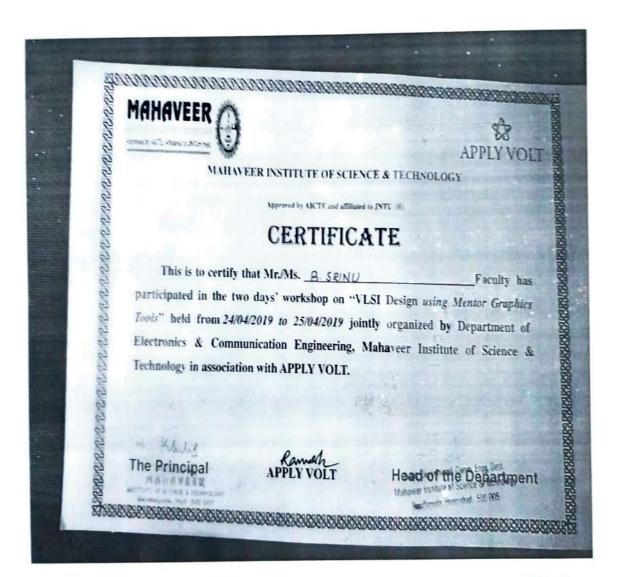

### MAHAVEER INSTITUTE OF SCIENCE AND TECHNOLOGY Vyasapuri, Bandlaguda, Keshavagiri (post),Hyderabad-500005

ESTD: 2001

## MAHAVEER INSTITUTE OF SCIENCE AND TECHNOLOGY (Approved by AICTE, Affiliated to JNTU, HYDERABAD) Vyasapuri, Bandlaguda, post keshavgiri (p.o), Hyderabad-500005.