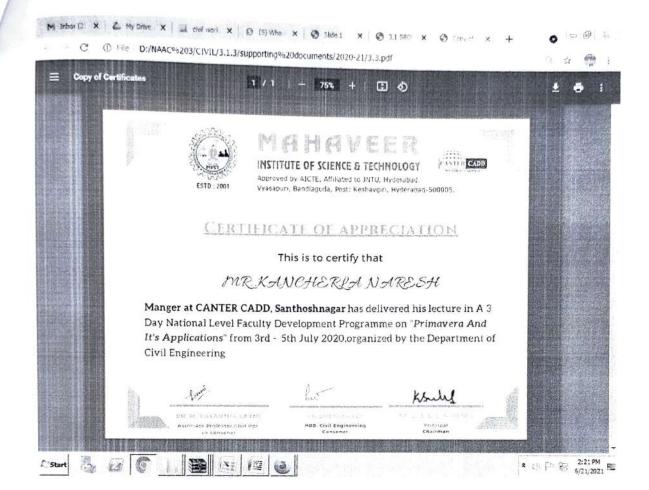

of science and technology ,civil department

2. Title: faculty development program(FDP)

3. date time: 3-07-2020 TO 5-07-2020 /10.00 am to 12.00 pm

4. Name of the organizing department: Civil engineering

5. Name of the co-Organization: CANTER CAD

6. Name of the Designation of Resource person: Naresh Kancherla Manager at Canter CADD, India pvt ltd.

#### DAY-1:

• Introduction about Projects and Project management

#### DAY-2:

• EPS,OBS, Projects, Calenders, WBS,user manual

#### DAY-3:

- · Scheduling, Resources, Activity types Base lines earned values
- workshop summery: FDP Program on PRIMAVERA Software and its Applications
- 8. number of participants:55
- 9. documents proofs:

photos:



#### brochure:



PRINCIPAL
MAHAVEER
MISTING OF SCIENCE & TECHNOLOGY
157. aguida, Hyd-500 005.





Vysapuri, Bandlaguda Post: Keshavgiri, Hyderabad-500 005, TELANGANA INDIA Tel: 040-64596979,8978380692,Fax: 040-24455003

E-mail: principal.mahaveer@gmail.com,

Website: www.mist.ac.in,



Name of the Workshop/fdp/seminar 3 days- FDP primavera and its applications from Mahaveer institute of science and technology ,civil department

Department Name: CIVIL ENGINEERING

Date: 3-07-2020 TO 5-07-2020

**Participation List** 

| SL<br>No. | Hall Ticket No | Name                              | SIGN           |
|-----------|----------------|-----------------------------------|----------------|
| 1         | 17E31A0101     | ANNALDAS JANAKI                   | Janaki         |
| 2         | 17E31A0102     | ARSHI FIRDAUSH                    | Frederich      |
| 3         | 17E31A0103     | B SO