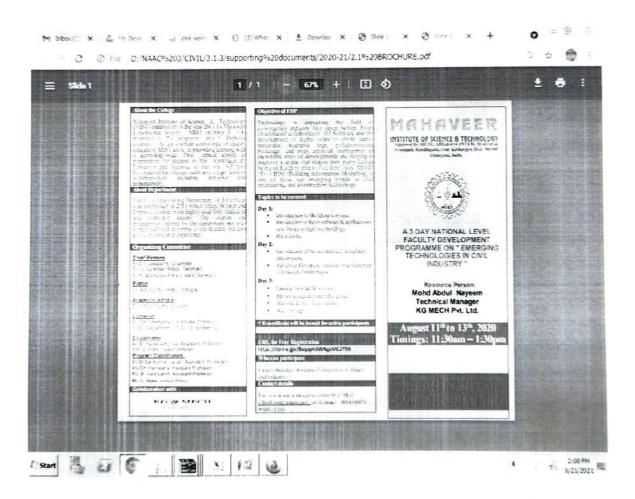

F SOUTH OF SOUTH OF SOUTH OF SOUTH OF SOUTH OF SOUTH OF SOUTH OF SOUTH OF SOUTH OF SOUTH OF SOUTH OF SOUTH OF SOUTH OF SOUTH OF SOUTH OF SOUTH OF SOUTH OF SOU

#### 7. workshop summery:

Technology is impacting the field of construction industry like never before. From cloud-based collaboration, 3D Software and the development of digital twins to robots, supermaterials. wearable tech, pollution-eating buildings, and even artificial intelligence an incredible array of developments are helping to improve a sector that shapes how every human being on Earth is able to live their lives. REVIT 3D or BIM (Building information Modelling) is one of those top emerging trends in civil engineering and construction technology..

- 8. number of participants:56
- 9. documents proofs:

photos:

brochure







MSHITUTE OF SCIENCE & TECHNOLOGY Bandlaguda, Hyd-Soo ods. Vysapuri, Bandlaguda Post:Keshavgiri, Hyderabad-500 005, TELANGANA INDIA Tel: 040-64596979,8978380692,Fax: 040-24455003

E-mail: principal.mahaveer@gmail.com,

Website: www.mist.ac.in,



Name of the Workshop/fdp/seminar 3 days fdp program on Emerging

Technologies in Civil Industry associated with KG MECH pvt.

Department Name: CIVIL ENGINEERING

Date: 11-08-2020 to13-08-2020

Participation List

| SL<br>No. | Hall Ticket No | Name                              | SIGN          |
|-----------|----------------|-----------------------------------|---------------|
| 1         | 17E31A0101     | ANNALDAS JANAKI                   | A Janaki o    |
| 2         | 17E31A0102     | ARSHI FIRDAUSH                    | Fildour       |
| 3